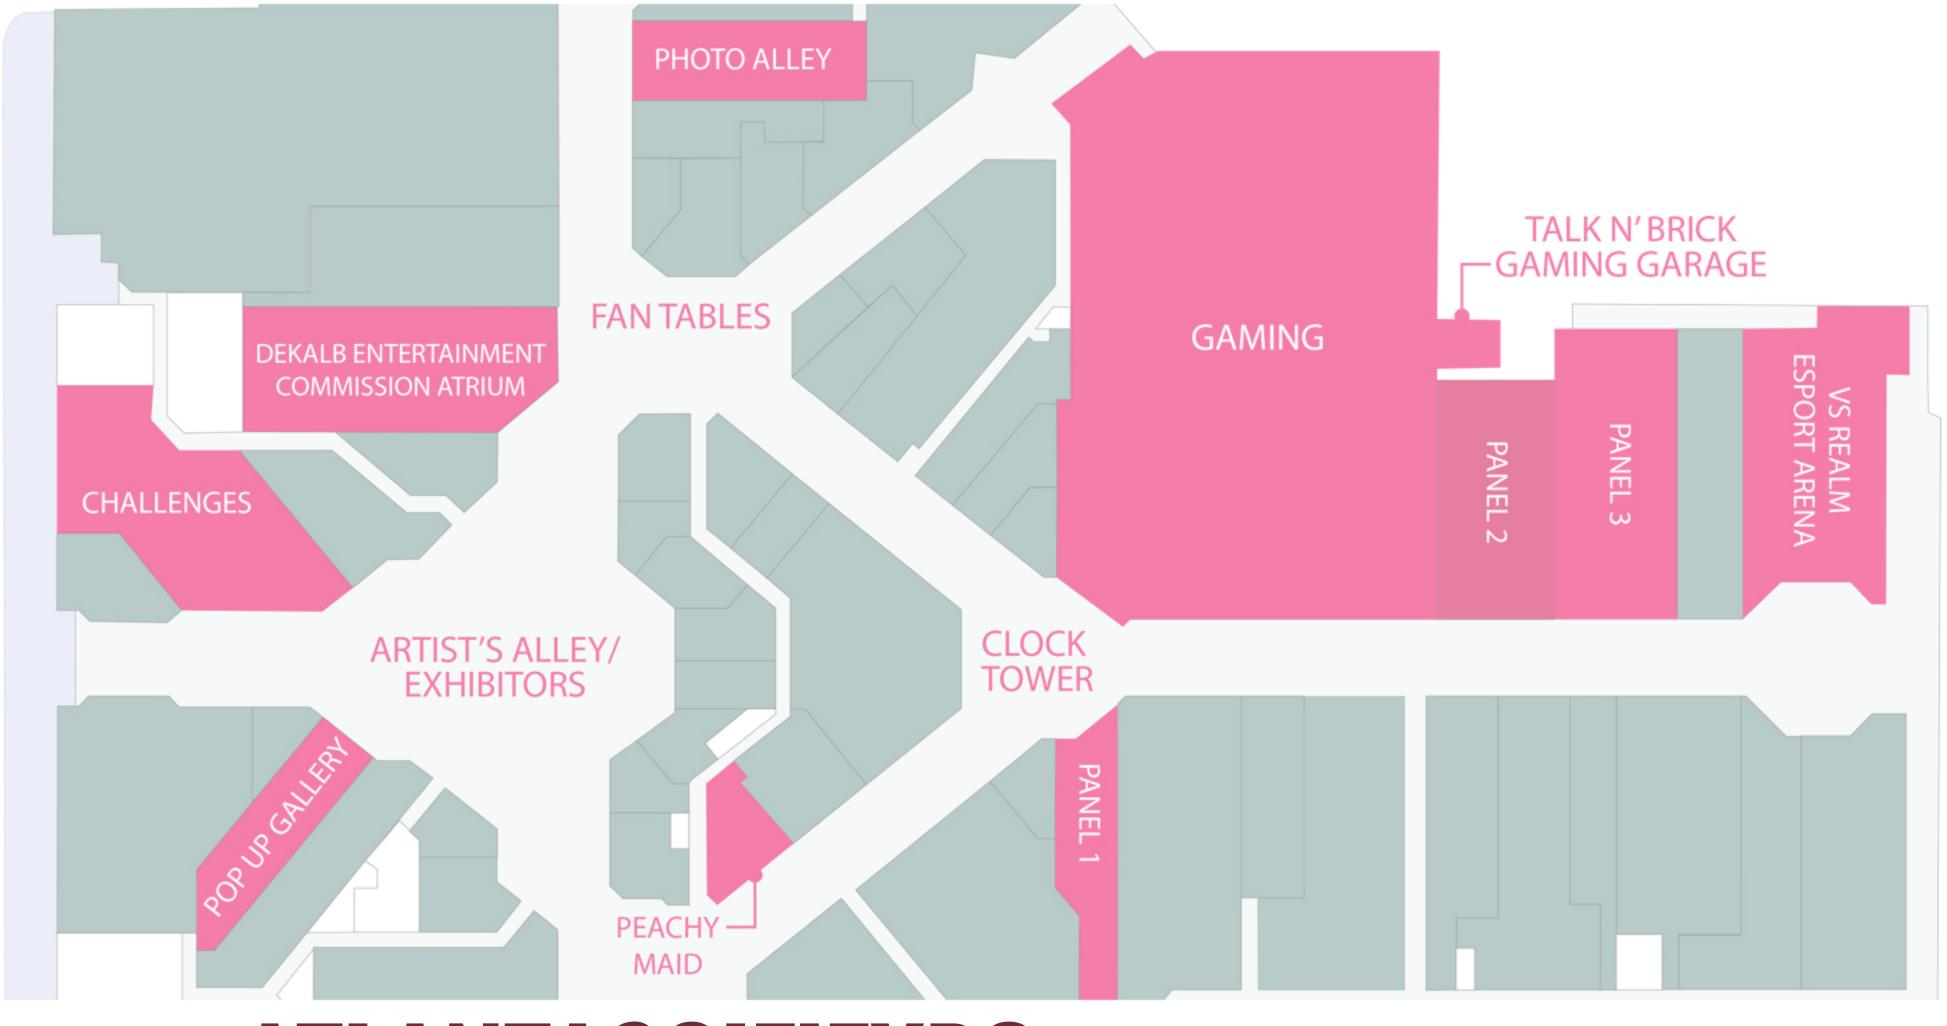

## **THE ATLANTA SCI-FI AND FANTASY EXPO** March 9 - 10





## www.ATLANTASCIFIEXPO.com

| <b>Spons</b> | ere          |                                                                                                 | DEKALI<br>ENTERTAINMEN<br>COMMISSION<br>T. COLLABORATE. CREATE                         |                                                                | rish.com                                                                                                                                                                                                       | SAT Opening Cer<br>@ 10:45 -<br>SUN Closing Cer<br>@ 6:0 | 11:00 SAT                         | Y MAID<br>per Hero Cafe<br>@<br>12:00 - 6:00                         |
|--------------|--------------|-------------------------------------------------------------------------------